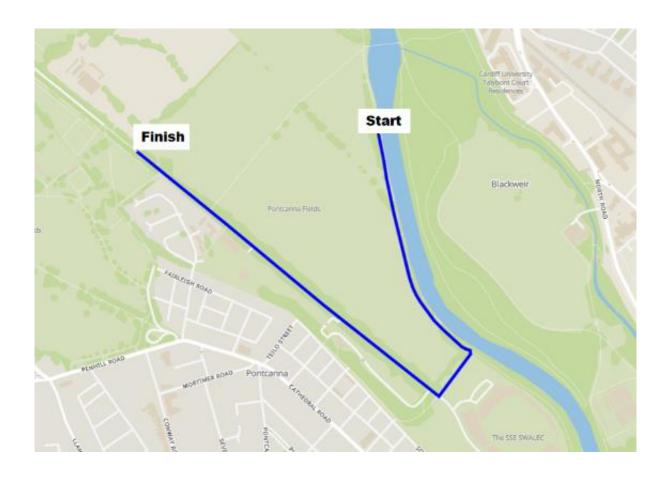

### **Cross Country**

This will take place in Pontcanna Fields and start/finish at the stables end of the playing fields. The course is 3 laps on the section of the park between the stables and cross path, and the River Taff and the Spine Road. **The course is completely on grass.** The course will be marked with small orange and yellow plastic marker flags, as well as marshals.