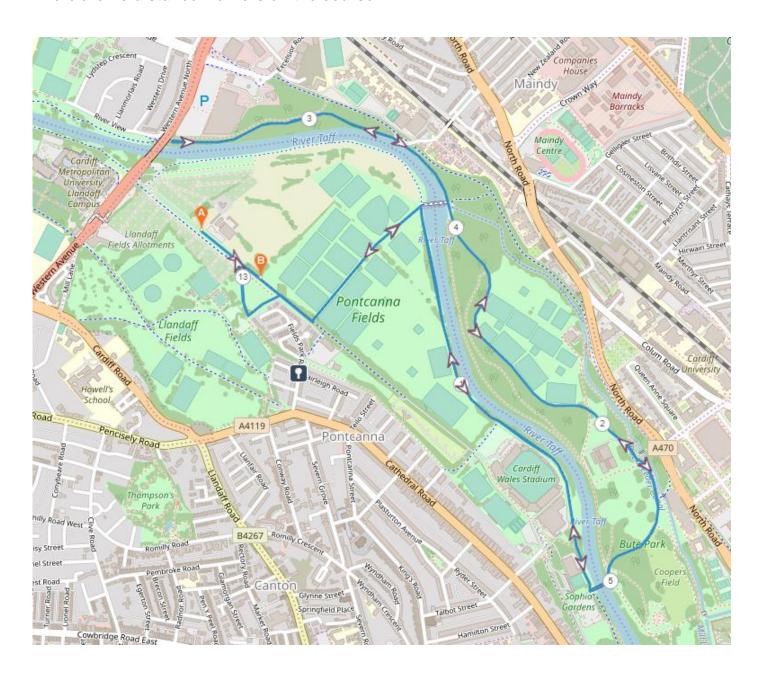

### 10K

Start near the stables, run down the Spine Rd towards town, turn left onto the cross path and run down to Blackweir bridge, turn right onto the river path, and run to Millennium Bridge, cross the bridge and then head towards the College of Music & Drama, and continue to the crossroads. Go straight across at the crossroads and follow the path through to the parkrun start/finish area, the turnaround uses the triangle at the bottom of the steps at the A48 underpass, then retrace the route back to the Spine Rd, turn right and run up to the start/finish line.

### **Half Marathon**

Start near the stables, run through the finish line, and continue down the Spine Rd towards town, turn left onto the cross path and run down to Blackweir bridge, turn right onto the river path, and run to Millennium Bridge, cross the bridge, and then head towards the College of Music & Drama, and continue to the crossroads. Go straight across at the crossroads and follow the path through to the parkrun start/finish area, the turnaround uses the triangle at the bottom of the steps at the A48 underpass, then retrace the route back to the Spine Rd, turn right and follow the Spine Road towards the start/finish, turn left down the small slope and run around the triangle, re-join the Spine Road by the allotments, turn right and run through the start/finish, then repeat the whole thing.