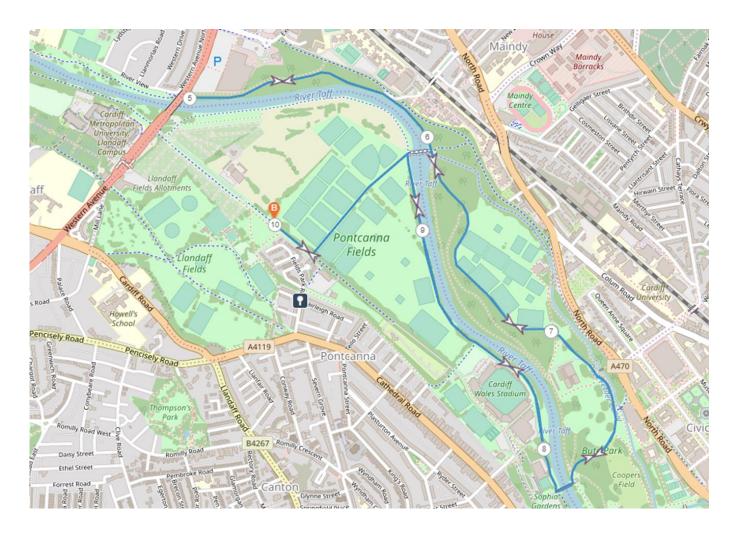

### 10K

Start near the stables, run down the Spine Rd towards town, turn left onto the cross path and run down to Blackweir bridge, turn right onto the river path, and run to Millennium Bridge, cross the bridge and then head towards the College of Music & Drama, and continue to the crossroads. Go straight across at the crossroads and follow the path through to the parkrun start/finish area, the turnaround uses the triangle at the bottom of the steps at the A48 underpass, then retrace the route back to the Spine Rd, turn right and run up to the start/finish line.

### **Half Marathon**

Start near the stables, run through the finish line, and continue down the Spine Rd towards town, turn left onto the cross path and run down to Blackweir bridge, turn right onto the river path, and run to Millennium Bridge, cross the bridge, and then head towards the College of Music & Drama, and continue to the crossroads. Go straight across at the crossroads and follow the path through to the parkrun start/finish area, the turnaround uses the triangle at the bottom of the steps at the A48 underpass, then retrace the route back to the Spine Rd, turn right and follow the Spine Road towards the start/finish, turn left down the small slope and run around the triangle, re-join the Spine Road by the allotments, turn right and run through the start/finish, then repeat the whole thing.

## 1 mile

This will take place in Pontcanna Fields. Start on the River path just down from Blackweir Bridge, run down to "the Wall", and turn right along the wall path and then right on to the Spine Road. Run down to the Finish which is situated just before the Stables.