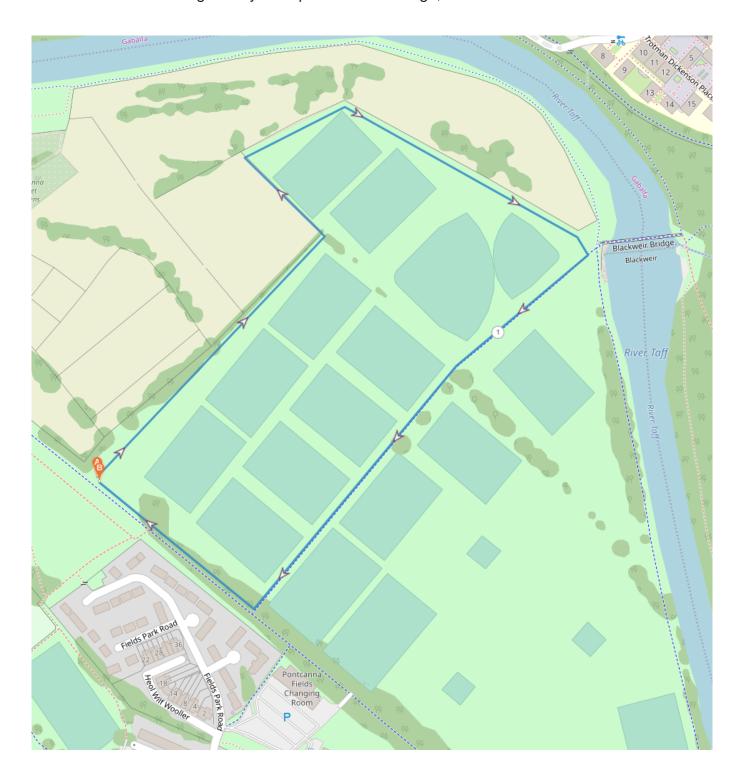

### **Cross Country**

This will take place in Pontcanna Fields and start/finish at the stables end of the playing fields. The course is 3 laps on the section of the park between the stables and cross path, and the River Taff and the Spine Road. **The course is completely on grass.** The course will be marked with small orange and yellow plastic marker flags, as well as marshals.