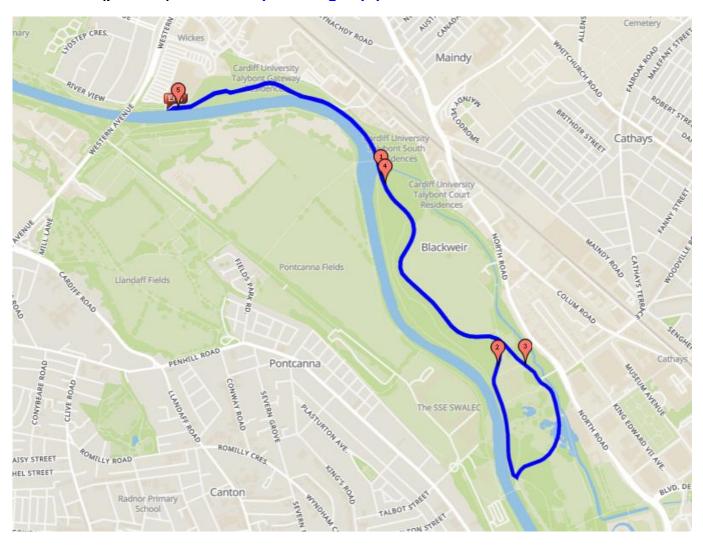

### 10K

Start near the stables, run down the Spine Rd towards town, turn left onto the cross path and run down to Blackweir bridge, turn right onto the river path, and run to Millennium Bridge, cross the bridge and then head towards the College of Music & Drama, and continue to the crossroads. Go straight across at the crossroads and follow the path through to the parkrun start/finish area, the turnaround uses the triangle at the bottom of the steps at the A48 underpass, then retrace the route back to the Spine Rd, turn right and run up to the start/finish line.

### **Half Marathon**

Start near the stables, run through the finish line, and continue down the Spine Rd towards town, turn left onto the cross path and run down to Blackweir bridge, turn right onto the river path, and run to Millennium Bridge, cross the bridge, and then head towards the College of Music & Drama, and continue to the crossroads. Go straight across at the crossroads and follow the path through to the parkrun start/finish area, the turnaround uses the triangle at the bottom of the steps at the A48 underpass, then retrace the route back to the Spine Rd, turn right and follow the Spine Road towards the start/finish, turn left down the small slope and run around the triangle, re-join the Spine Road by the allotments, turn right and run through the start/finish, then repeat the whole thing.